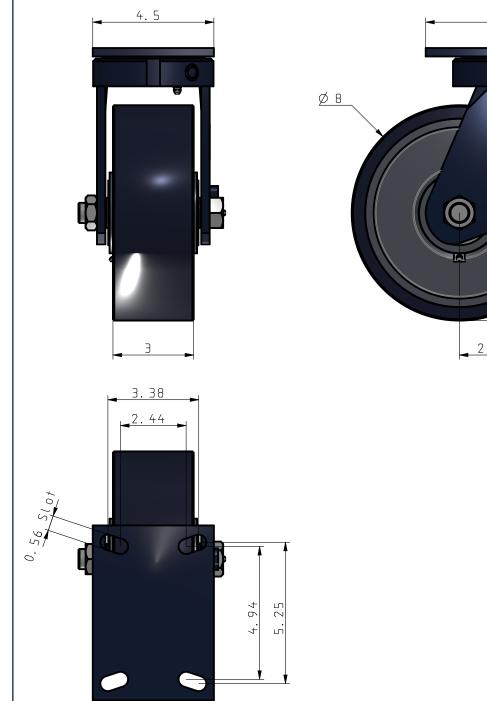

## PDF Datasheet

| Part No.              | 75-UIR-0830-S           |
|-----------------------|-------------------------|
| Caster Type Selection | Swivel Caster           |
| Finish                | Blue Powder Coat        |
| Wheel Diameter [INCH] | 8                       |
| Wheel Width [INCH]    | 3                       |
| Axle Dimension [INCH] | 3/4                     |
| Bearing Selection     | Straight Roller Bearing |
| Wheel Type Selection  | Urethane on Iron        |
| Capacity [lbs.]       | 2500                    |
| Top Plate Option      | Standard Top Plate      |
| Overall Height [INCH] | 10 1/8                  |
| Swivel Lead [INCH]    | 2                       |
| Swivel Lock Selection | w/o Swivel Lock         |
| Wheel Brake Selection | w/o Wheel Brake         |
| Sealed Raceway        | w/o Sealed Raceway      |
| Grease Options        | w/ Standard Lubrication |
| Foot Guard            | w/o Foot Guard          |
|                       |                         |