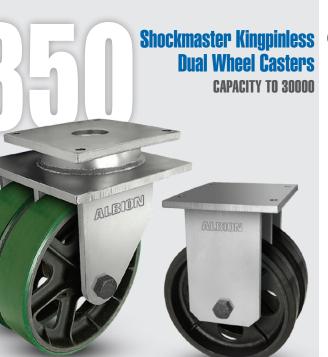

This dual wheel caster has been designed with features tailored to meet the varied needs of the aviation ground support equipment industry. 850 Series are equally at home in many other extremely abusive and rugged applications.

# WHEN FAILURE IS NOT AN OPTION...

The preferred caster for the aviation and group support industry - able to handle your most abusive application!

# FEATURES

- Top Plate: 3/4" thick AISI 1045 steel one-piece forging precision machined and through-hardened for long life
- Yoke Base: AISI 1045 steel forging welded using 100,000 psi weld filler to 3/4" thick adapter plate
- Swivel Section: 7/8" ball bearings mounted in a 7" diameter precision machined raceway. Zerk in swivel section
- Legs: 3/4" thick through-hardened steel welded to yoke base using 100,000 psi weld filler
- Axle: 1-1/4" diameter
- · Alternate or custom caster configurations available