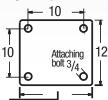

# **Rigid Top Plate**

-10" for 3" Wide Wheels

8

-15-3/8" for 4 to 5" Wide Wheels

-17-1/4" for 6" Wide Wheels

-23-1/4" for 9" Wide Wheels