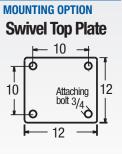

# **Rigid Top Plate**

-10" for 3" Wide Wheels

8

-15-3/8" for 4 to 5" Wide Wheels

-17-1/4" for 6" Wide Wheels

-23-1/4" for 9" Wide Wheels