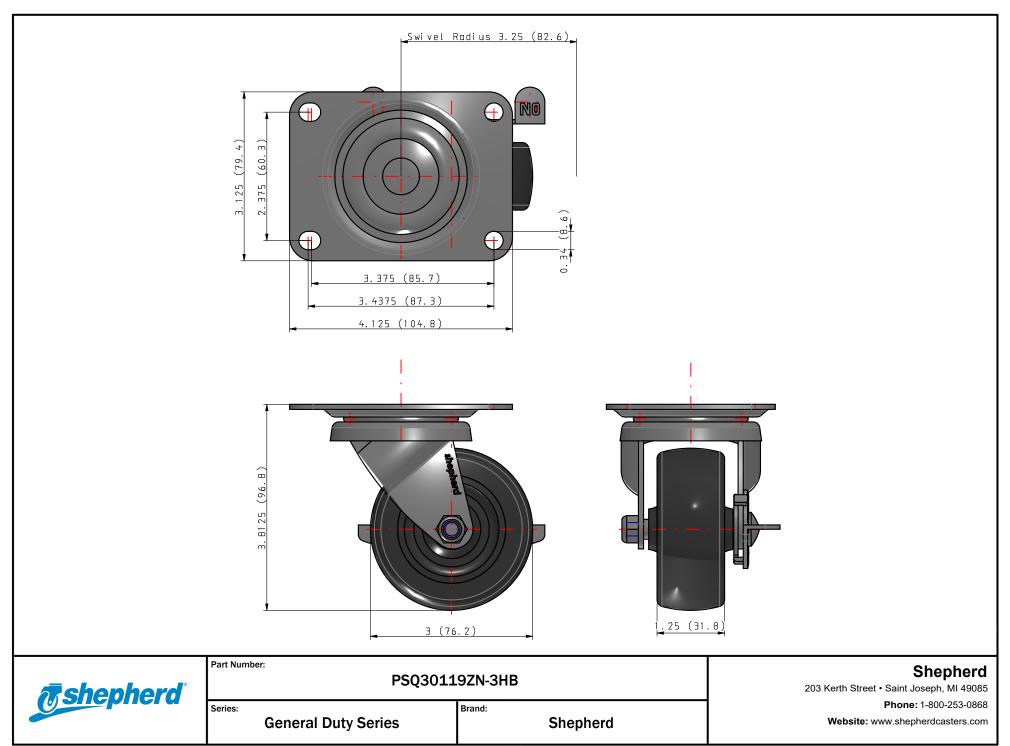

## **General Duty Series**

PSQ30119ZN-3HB

Interactive 3D graphic, click to activate and rotate.
(3D capable PDF viewer required)

| Technical Details      |                                             |
|------------------------|---------------------------------------------|
| Part Number            | PSQ30119ZN-3HB                              |
| Series                 | General Duty Series                         |
| Mounting Options       | Top Plate Swivel                            |
| Wheel Diameter [INCH]  | 3                                           |
| Plate Size             | 4-1/8" x 3-1/8"                             |
| Bolt Spacing/Bolt Hole | 2-3/8" x 3-3/8" to 3-7/16" (for 5/16" bolt) |
| Tread Width [INCH]     | 1 1/4                                       |
| Tread Type             | Hard Rubber (Dark Grey)                     |
| Finish                 | Zinc                                        |
| Dynamic Load [Pounds]  | 225                                         |
| Caster Brake           | Friction Brake                              |
| Mounting Height [INCH] | 3 13/16                                     |
| Swivel Radius [INCH]   | 3 1/4                                       |