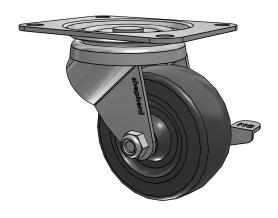

## **General Duty Series**

PSQ30119ZN-3HB

Interactive 3D graphic, click to activate and rotate.
(3D capable PDF viewer required)

| Technical Details      |                                             |
|------------------------|---------------------------------------------|
| Part Number            | PSQ30119ZN-3HB                              |
| Series                 | General Duty Series                         |
| Mounting Options       | Top Plate Swivel                            |
| Wheel Diameter [INCH]  | 3                                           |
| Plate Size             | 4-1/8" x 3-1/8"                             |
| Bolt Spacing/Bolt Hole | 2-3/8" x 3-3/8" to 3-7/16" (for 5/16" bolt) |
| Tread Width [INCH]     | 1 1/4                                       |
| Tread Type             | Hard Rubber (Dark Grey)                     |
| Finish                 | Zinc                                        |
| Dynamic Load [Pounds]  | 225                                         |
| Caster Brake           | Friction Brake                              |
| Mounting Height [INCH] | 3 13/16                                     |
| Swivel Radius [INCH]   | 3 1/4                                       |

## **Standard Features**

- Economical, single raceway mobility solution
- Large formed raceway helps distribute load shocks
- Nickel plated kingpin for smooth swivel action
- RoHS compliant zinc plating for added corrosion resistance
- Available in various sizes ranging from 2" to 4" wheel diameters
- Swivel, rigid, and brake options for all sizes and wheel types
- Nut and bolt axle standard