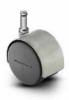

# **Pacer Hooded**

#### **Features**

- Fast deliveries for any order quantity
- Zinc die-cast body and hood
- · Concealed axle

**Finish Selection** 

#### **Options**

- Brake available on 50mm nylon tread models only.
- Urethane Wheel available for added floor protection; to order, insert
   [-U] at the end of model number. Not available on brake models.
- Unhooded Pilot version available; consult factory.

Bright Chrome

Brass Pla

Flat Black

Windsor Antique

| Wheel<br>Diameter<br>(mm) | Mounting<br>Height<br>(Inches) | Swivel<br>Radius<br>(Inches) | Tread<br>Material                 | Finish Type     | Dynamic<br>Load<br>(Pounds) | Base Model #<br>(Add fastening<br>code) | Brake Model #<br>(Add fastening<br>code) | Fastening<br>Selection*                                                               |
|---------------------------|--------------------------------|------------------------------|-----------------------------------|-----------------|-----------------------------|-----------------------------------------|------------------------------------------|---------------------------------------------------------------------------------------|
| 50mm                      | Threaded:                      |                              | 1-3/4"<br>Brake: Nylon<br>2-7/16" | Bright Chrome   | 75                          | PPA50BC                                 | PPA50BC-B                                | Threaded: 507, 525, 605, 634, 637, 639, 828  Grip Neck: 302  Grip Ring: 211, 222, 223 |
|                           | 2-1/2"                         | 1-3/4"                       |                                   | Brass Plate     | 75                          | PPA50BR                                 | PPA50BR-B                                |                                                                                       |
|                           | Grip Ring/Neck:<br>2-3/8"      | Brake:<br>2-7/16"            |                                   | Flat Black      | 75                          | PPA50FB                                 | PPA50FB-B                                |                                                                                       |
|                           | Plate:                         |                              |                                   | Satin Chrome    | 75                          | PPA50SC                                 | PPA50SC-B                                |                                                                                       |
|                           | 2-11/16"                       |                              |                                   | Windsor Antique | 75                          | PPA50WA                                 | PPA50WA-B                                | Plate: 101, 113                                                                       |
| 60mm                      | Threaded:                      |                              | Nylon                             | Bright Chrome   | 100                         | PPA60BC                                 | -                                        | Threaded: 525, 526, 545,                                                              |
|                           | 2-7/8"                         | 2-3/16"                      |                                   | Brass Plate     | 100                         | PPA60BR                                 | _                                        | 605, 637, 639                                                                         |
|                           | Grip Ring/Neck:<br>2-3/4"      |                              |                                   | Flat Black      | 100                         | PPA60FB                                 | _                                        | Grip Neck: 302                                                                        |
|                           | Plate:                         |                              |                                   | Satin Chrome    | 100                         | PPA60SC                                 | -                                        | Grip Ring: 211, 222, 223                                                              |
|                           | 3-1/16"                        |                              |                                   | Windsor Antique | 100                         | PPA60WA                                 | -                                        | Plate: 101, 113                                                                       |