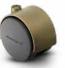

# **Pacer Hooded**

#### **Features**

- Fast deliveries for any order quantity
- Zinc die-cast body and hood
- · Concealed axle

**Finish Selection** 

Bright Chrome

Brass Pla

Flat Black

Windsor Antique

| Wheel<br>Diameter<br>(mm) | Mounting<br>Height<br>(Inches) | Swivel<br>Radius<br>(Inches) | Tread<br>Material                 | Finish Type     | Dynamic<br>Load<br>(Pounds) | Base Model #<br>(Add fastening<br>code) | Brake Model #<br>(Add fastening<br>code) | Fastening<br>Selection*                                                               |
|---------------------------|--------------------------------|------------------------------|-----------------------------------|-----------------|-----------------------------|-----------------------------------------|------------------------------------------|---------------------------------------------------------------------------------------|
| 50mm                      | Threaded:                      |                              | 1-3/4"<br>Brake: Nylon<br>2-7/16" | Bright Chrome   | 75                          | PPA50BC                                 | PPA50BC-B                                | Threaded: 507, 525, 605, 634, 637, 639, 828  Grip Neck: 302  Grip Ring: 211, 222, 223 |
|                           | 2-1/2"                         | 1-3/4"                       |                                   | Brass Plate     | 75                          | PPA50BR                                 | PPA50BR-B                                |                                                                                       |
|                           | Grip Ring/Neck:<br>2-3/8"      | Brake:<br>2-7/16"            |                                   | Flat Black      | 75                          | PPA50FB                                 | PPA50FB-B                                |                                                                                       |
|                           | Plate:                         |                              |                                   | Satin Chrome    | 75                          | PPA50SC                                 | PPA50SC-B                                |                                                                                       |
|                           | 2-11/16"                       |                              |                                   | Windsor Antique | 75                          | PPA50WA                                 | PPA50WA-B                                | Plate: 101, 113                                                                       |
| 60mm                      | Threaded:                      |                              | Nylon                             | Bright Chrome   | 100                         | PPA60BC                                 | -                                        | Threaded: 525, 526, 545,                                                              |
|                           | 2-7/8"                         | 2-3/16"                      |                                   | Brass Plate     | 100                         | PPA60BR                                 | _                                        | 605, 637, 639                                                                         |
|                           | Grip Ring/Neck:<br>2-3/4"      |                              |                                   | Flat Black      | 100                         | PPA60FB                                 | _                                        | Grip Neck: 302                                                                        |
|                           | Plate:                         |                              |                                   | Satin Chrome    | 100                         | PPA60SC                                 | -                                        | Grip Ring: 211, 222, 223                                                              |
|                           | 3-1/16"                        |                              |                                   | Windsor Antique | 100                         | PPA60WA                                 | -                                        | Plate: 101, 113                                                                       |