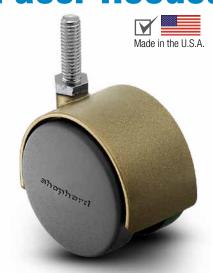

# **Pacer Hooded**

#### **Features**

- Fast deliveries for any order quantity
- Zinc die-cast body and hood
- · Concealed axle

**Finish Selection** 

#### **Options**

- Brake available on 50mm nylon tread models only.
- Urethane Wheel available for added floor protection; to order, insert
   [-U] at the end of model number. Not available on brake models.
- Unhooded Pilot version available; consult factory.