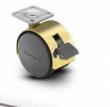

# **Pacer Hooded**

#### **Features**

- Fast deliveries for any order quantity
- Zinc die-cast body and hood
- · Concealed axle

**Finish Selection** 

Bright Chrome

Brass Pla

Flat Black

Windsor Antique

| Wheel<br>Diameter<br>(mm) | Mounting<br>Height<br>(Inches) | Swivel<br>Radius<br>(Inches) | Tread<br>Material                 | Finish Type     | Dynamic<br>Load<br>(Pounds) | Base Model #<br>(Add fastening<br>code) | Brake Model #<br>(Add fastening<br>code) | Fastening<br>Selection*                                                               |
|---------------------------|--------------------------------|------------------------------|-----------------------------------|-----------------|-----------------------------|-----------------------------------------|------------------------------------------|---------------------------------------------------------------------------------------|
| 50mm                      | Threaded:                      |                              | 1-3/4"<br>Brake: Nylon<br>2-7/16" | Bright Chrome   | 75                          | PPA50BC                                 | PPA50BC-B                                | Threaded: 507, 525, 605, 634, 637, 639, 828  Grip Neck: 302  Grip Ring: 211, 222, 223 |
|                           | 2-1/2"                         | 1-3/4"                       |                                   | Brass Plate     | 75                          | PPA50BR                                 | PPA50BR-B                                |                                                                                       |
|                           | Grip Ring/Neck:<br>2-3/8"      | Brake:<br>2-7/16"            |                                   | Flat Black      | 75                          | PPA50FB                                 | PPA50FB-B                                |                                                                                       |
|                           | Plate:                         |                              |                                   | Satin Chrome    | 75                          | PPA50SC                                 | PPA50SC-B                                |                                                                                       |
|                           | 2-11/16"                       |                              |                                   | Windsor Antique | 75                          | PPA50WA                                 | PPA50WA-B                                | Plate: 101, 113                                                                       |
| 60mm                      | Threaded:                      |                              | Nylon                             | Bright Chrome   | 100                         | PPA60BC                                 | -                                        | Threaded: 525, 526, 545,                                                              |
|                           | 2-7/8"                         | 2-3/16"                      |                                   | Brass Plate     | 100                         | PPA60BR                                 | _                                        | 605, 637, 639                                                                         |
|                           | Grip Ring/Neck:<br>2-3/4"      |                              |                                   | Flat Black      | 100                         | PPA60FB                                 | _                                        | Grip Neck: 302                                                                        |
|                           | Plate:                         |                              |                                   | Satin Chrome    | 100                         | PPA60SC                                 | -                                        | Grip Ring: 211, 222, 223                                                              |
|                           | 3-1/16"                        |                              |                                   | Windsor Antique | 100                         | PPA60WA                                 | -                                        | Plate: 101, 113                                                                       |