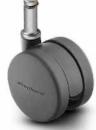

# **Pacer Hooded**

#### **Features**

- Fast deliveries for any order quantity
- Zinc die-cast body and hood
- · Concealed axle

**Finish Selection** 

Bright Chrome

Brass Pla

Flat Black

Windsor Antique

| Wheel<br>Diameter<br>(mm) | Mounting<br>Height<br>(Inches) | Swivel<br>Radius<br>(Inches) | Tread<br>Material                 | Finish Type     | Dynamic<br>Load<br>(Pounds) | Base Model #<br>(Add fastening<br>code) | Brake Model #<br>(Add fastening<br>code) | Fastening<br>Selection*                                                               |
|---------------------------|--------------------------------|------------------------------|-----------------------------------|-----------------|-----------------------------|-----------------------------------------|------------------------------------------|---------------------------------------------------------------------------------------|
| 50mm                      | Threaded:                      |                              | 1-3/4"<br>Brake: Nylon<br>2-7/16" | Bright Chrome   | 75                          | PPA50BC                                 | PPA50BC-B                                | Threaded: 507, 525, 605, 634, 637, 639, 828  Grip Neck: 302  Grip Ring: 211, 222, 223 |
|                           | 2-1/2"                         | 1-3/4"                       |                                   | Brass Plate     | 75                          | PPA50BR                                 | PPA50BR-B                                |                                                                                       |
|                           | Grip Ring/Neck:<br>2-3/8"      | Brake:<br>2-7/16"            |                                   | Flat Black      | 75                          | PPA50FB                                 | PPA50FB-B                                |                                                                                       |
|                           | Plate:                         |                              |                                   | Satin Chrome    | 75                          | PPA50SC                                 | PPA50SC-B                                |                                                                                       |
|                           | 2-11/16"                       |                              |                                   | Windsor Antique | 75                          | PPA50WA                                 | PPA50WA-B                                | Plate: 101, 113                                                                       |
| 60mm                      | Threaded:                      |                              | Nylon                             | Bright Chrome   | 100                         | PPA60BC                                 | -                                        | Threaded: 525, 526, 545,                                                              |
|                           | 2-7/8"                         | 2-3/16"                      |                                   | Brass Plate     | 100                         | PPA60BR                                 | _                                        | 605, 637, 639                                                                         |
|                           | Grip Ring/Neck:<br>2-3/4"      |                              |                                   | Flat Black      | 100                         | PPA60FB                                 | _                                        | Grip Neck: 302                                                                        |
|                           | Plate:                         |                              |                                   | Satin Chrome    | 100                         | PPA60SC                                 | -                                        | Grip Ring: 211, 222, 223                                                              |
|                           | 3-1/16"                        |                              |                                   | Windsor Antique | 100                         | PPA60WA                                 | -                                        | Plate: 101, 113                                                                       |