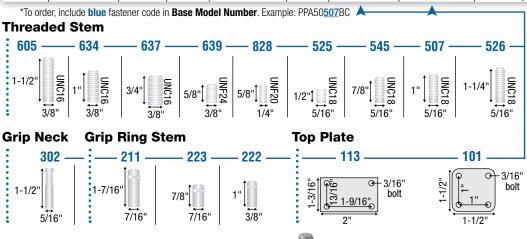

## **Socket Options**

Shepherd has many solutions to help you mount your casters to your equipment quickly and easily. See pages 56-57 for more information.