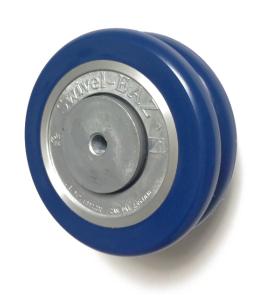

## The Swivel-EAZ® Wheel- a precision wheel

Swivel-EAZ® wheels, created and patented by Aubin Industries, are designed to reduce turning and rolling resistance on swivel, rigid, and fixed axle systems. The Swivel-EAZ® wheels also carry twice the load of Standard size wheels with similar tread hardness. With 10 years in service the Swivel-EAZ® wheels alone have shown a minimum 35-50% reduction in push pull.

Swivel-EAZ® Wheel U.S. PAT 6,880,203 CAN. PAT. 2,453,036 Swivel-EAZ® Pro Caster U.S. PAT. 8,387,209 B2 CAN. PAT. pending